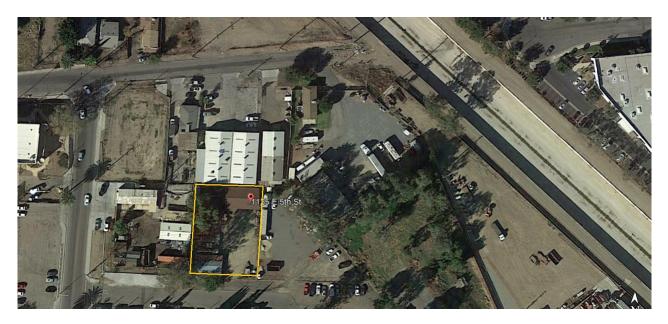

## 1125 E. 5th Street, Corona

Central Corona Location Construction /Contractors Yard is a Grandfathered in use 1,500 sq. ft. (+/-) metal building with restroom, warehouse, and small office Approx. 20,000 sq. ft. (+/-) Fenced in Yard 2 Storage Containers available within the yard